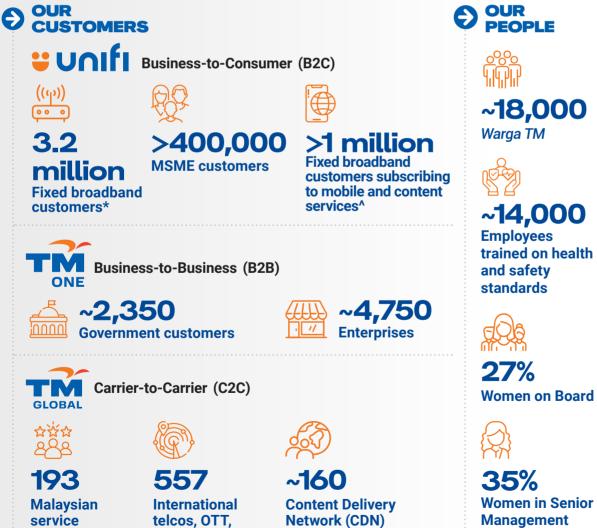

\* Represents fixed broadband customer base comprising B2C, B2B and C2C segments. Customers can opt to subscribe to mobile, content or both. This is in line with our role as Malaysia's Convergence Champion.